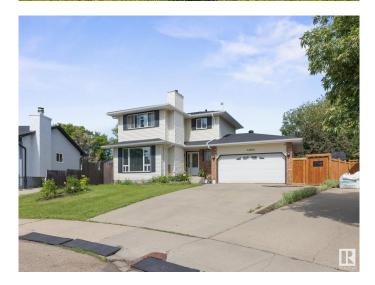

#### \$449,900

4 Bedroom, 1.50 Bathroom, 1,239 sqft Single Family on 0.00 Acres

Fraser, Edmonton, AB

ENJOY summer to the fullest in your new home with its 11,500 sq ft (1/4 acre) lot in the city! There is SO MUCH ROOM for the kids to run and play in the fully fenced yard with garden space, a 2 tiered deck, large shed, pond… The home has been lovingly cared for and has space for everyone, living room with cozy wood burning fireplace, dining area, an updated kitchen, new appliances and counters and updated half bath on the main floor. Upstairs are 3 great sized bedrooms and an updated bathroom! The fully finished basement has the 4th bedroom, rec room, laundry and utility area! The garage is heated, upgrades: roof 2013, windows, H/E furnace and A/C 2018, water tank and deck 2020, evestrough, sofits and fascia 2022! Extremely quiet location but so close to river valley trails, amenities, schools and shopping!

| Acres      | 0.00                   |
|------------|------------------------|
| Year Built | 1980                   |
| Туре       | Single Family          |
| Sub-Type   | Detached Single Family |
| Style      | 2 Storey               |
| Status     | Active                 |