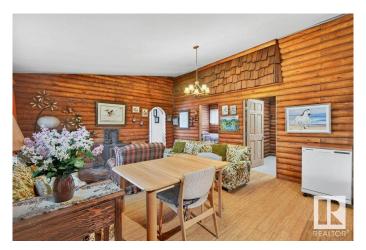

## \$260,000

1 Bedroom, 1.00 Bathroom, 934 sqft Rural on 0.20 Acres

Sandy Beach, Rural Lac Ste. Anne County, AB

Welcome to this charming lakeside retreat on the serene shores of Sandy Beach. This delightful home offers the perfect blend of comfort and tranquility, with numerous recent upgrades including a new roof and pressure pump (2023), as well as eaves and soffits (2018). Inside, you'll find bamboo and hardwood flooring, a versatile flex roomâ€"previously used as a second bedroomâ€"adding extra functionality to the layout, and a wood-burning fireplace/heater that brings warmth and coziness to those relaxing nights by the fire. Start your day with coffee while listening to nature surrounded by mature trees. In the evening unwind as you roast marshmallows over the fire pit watching the sunset over the water. This property truly gives you the outdoor Alberta lifestyle.

#### Interior

Heating Forced Air-1, Natural Gas

Fireplace Yes Stories 1

Has Basement Yes

Basement None, No Basement