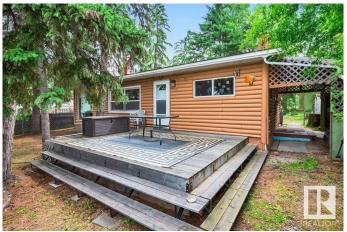

## \$260,000

1 Bedroom, 1.00 Bathroom, 934 sqft Rural on 0.20 Acres

Sandy Beach, Rural Lac Ste. Anne County, AB

Welcome to this charming lakeside retreat on the serene shores of Sandy Beach. This delightful home offers the perfect blend of comfort and tranquility, with numerous recent upgrades including a new roof and pressure pump (2023), as well as eaves and soffits (2018). Inside, you'll find bamboo and hardwood flooring, a versatile flex roomâ€"previously used as a second bedroomâ€"adding extra functionality to the layout, and a wood-burning fireplace/heater that brings warmth and coziness to those relaxing nights by the fire. Start your day with coffee while listening to nature surrounded by mature trees. In the evening unwind as you roast marshmallows over the fire pit watching the sunset over the water. This property truly gives you the outdoor Alberta lifestyle.

#### **Amenities**

Features Off Street Parking, Crawl Space, Deck, Fire Pit, Vinyl Windows

#### **Exterior**

Exterior Wood

Exterior Features Backs Onto Lake, Fenced, Lake View, Playground Nearby, Private

Setting, Waterfront Property

Construction Wood Foundation Block