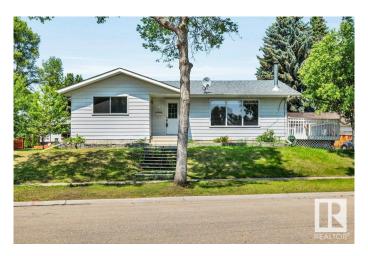

# \$399,000 - 23 Lawrence Crescent, St. Albert

MLS® #E4444656

## \$399,000

4 Bedroom, 2.50 Bathroom, 1,190 sqft Single Family on 0.00 Acres

Lacombe Park, St. Albert, AB

Fantastic opportunity to live in the neighborhood of Lacombe Park! the living room features beautiful flooring, bright windows and a wood burning fireplace. The dining area features patio doors with access to a oversized deck.. The updated kitchen has newer cabinets, countertop and stylish backsplash. Finishing off the main floor is the primary bedroom with 2 piece en-suite, two good-sized bedrooms, a 4pc main bathroom and laundry closet. The basement is the perfect in-law/nanny suite and is finished with a large family room, kitchenette, main bathroom, an additional bedroom & laundry room. The utility room has a newer hot water tank and high efficiency furnace. Close to schools and parks. Excellent investment opportunity for first time buyer or investor.

#### **Exterior**

Exterior Wood, Vinyl

Exterior Features Corner Lot

Roof Asphalt Shingles

Construction Wood, Vinyl

Foundation Concrete Perimeter