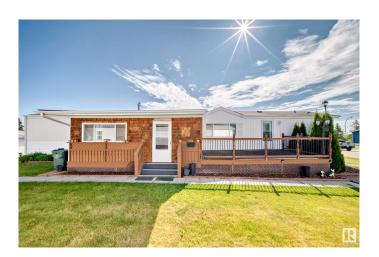

### \$189.999

2 Bedroom, 2.00 Bathroom, 1,433 sqft Land Lease Community on 0.00 Acres

Meridian Meadows, Stony Plain, AB

Fantastic opportunity to own in a beautifully maintained 45+ community with low lease fees! This home is tucked away in a quiet cul-de-sac, backing onto green space, and offers easy access to amenities and commuter roads. Enjoy over 1,400 sq ft of updated living space with brand new counter tops, vinyl plank flooring and fresh paint throughout. The open concept layout features vaulted ceilings, a cozy gas fireplace, and a bright, spacious living room. With 2 bedrooms, 2 full bathrooms, and a den with glass doors (perfect as a flex space or third bedroom), there's room to relax and entertain. The primary suite includes his-and-hers closets and a 4-piece ensuite with a large soaker tub. The oversized sunroom opens to a massive deck! Bonus: central A/C and a new hot water tank!