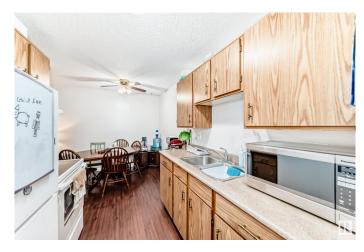

## \$109.900

2 Bedroom, 1.00 Bathroom, 824 sqft Condo / Townhouse on 0.00 Acres

Keheewin, Edmonton, AB

This well-maintained 2-bedroom condo is located in the mature and sought-after neighborhood of Keheewin. Offering two generously sized bedrooms and a convenient in-suite storage area, the unit features neutral tones and stylish laminate flooring throughout. Enjoy the peaceful view of mature trees from your private balcony, adding a touch of tranquility to everyday living. The building is clean and well-cared for, creating a welcoming environment. Ideally situated within walking distance to schools, parks, shopping, and public transit, this home also provides quick and easy access to South Common and the Anthony Henday, making commuting a breeze. Perfect for first-time buyers, downsizers, or investors!

### Interior

Appliances Hood Fan, Refrigerator, Stove-Electric

Heating Baseboard, Natural Gas