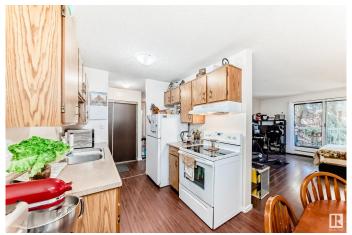

## \$109.900

2 Bedroom, 1.00 Bathroom, 824 sqft Condo / Townhouse on 0.00 Acres

Keheewin, Edmonton, AB

This well-maintained 2-bedroom condo is located in the mature and sought-after neighborhood of Keheewin. Offering two generously sized bedrooms and a convenient in-suite storage area, the unit features neutral tones and stylish laminate flooring throughout. Enjoy the peaceful view of mature trees from your private balcony, adding a touch of tranquility to everyday living. The building is clean and well-cared for, creating a welcoming environment. Ideally situated within walking distance to schools, parks, shopping, and public transit, this home also provides quick and easy access to South Common and the Anthony Henday, making commuting a breeze. Perfect for first-time buyers, downsizers, or investors!

### Interior

Appliances Hood Fan, Refrigerator, Stove-Electric

Heating Baseboard, Natural Gas