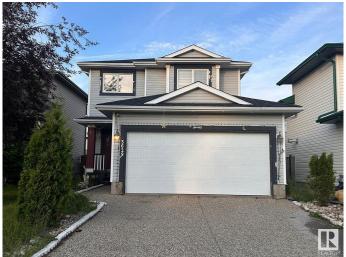

## \$2,700

4 Bedroom, 2.50 Bathroom, 1,369 sqft Rental on 0.00 Acres

Wild Rose, Edmonton, AB

Welcome to this charming 2-storey detached single-family home in the heart of Wild Rose! Featuring 4 spacious bedrooms and 2.5 bathrooms, this well-maintained home offers comfort, space, and functionality for growing families. The bright and inviting main floor includes a generous living area, dining space, and a functional kitchen perfect for entertaining. Enjoy the convenience of a double attached garage and a private backyard ideal for summer gatherings. Located in a family-friendly neighborhood with easy access to Whitemud Drive and Anthony Henday. Close to schools, shopping at RioCan Meadows, Mill Creek Ravine trails, parks, playgrounds, and the Meadows Community Recreation Centre. Small and trained pets are allowed. A perfect opportunity to settle in one of Edmonton's sought-after communities.

## **Essential Information**

MLS® # E4444501

Price \$2,700

Bedrooms 4

Bathrooms 2.50

Full Baths 2

Half Baths 1

Square Footage 1,369

## **Community Information**

Address 3629 23 Street

Area Edmonton
Subdivision Wild Rose
City Edmonton
County ALBERTA

Province AB

Postal Code T6T 1S1