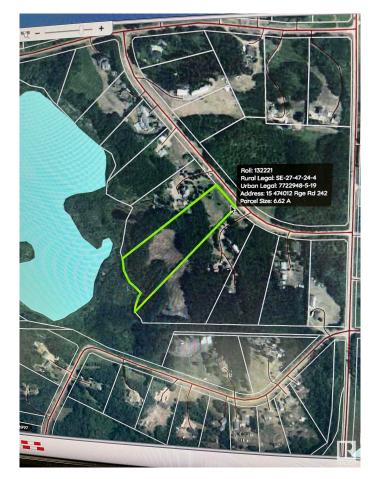

# \$199,900 - 15 474012 Rge Rd 242, Rural Wetaskiwin County

MLS® #E4444395

#### \$199,900

0 Bedroom, 0.00 Bathroom, Rural on 6.62 Acres

Nordic Place, Rural Wetaskiwin County, AB

Welcome to Nordic place!! One of the Millet areas most sought after subdivisions that is home to some incredible views! This stunning building site has a 6.62 acres to choose a spot to build your Dream home! Walkout capabilities or surrounded by trees and nature. You choose!! The unique location features a huge sandy ridge/hill that runs across the property. The tremendous amount of sand is great for drainage and also provides a designer with many options when it comes to excavation and building sites. This property features pavement access right to the property line. The lot is unserviced with power and natural gas at the road. Local wells typically produce 5+ GPM. This is a must see acreage site!

## **Community Information**

| Address     | 15 474012 Rge Rd 242    |
|-------------|-------------------------|
| Area        | Rural Wetaskiwin County |
| Subdivision | Nordic Place            |
| City        | Rural Wetaskiwin County |
| County      | ALBERTA                 |
| Province    | AB                      |
| Postal Code | T0C 1Z0                 |