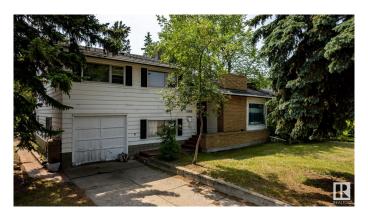

#### \$950.000

5 Bedroom, 2.00 Bathroom, 1,546 sqft Single Family on 0.00 Acres

Windsor Park (Edmonton), Edmonton, AB

AMAZING LOCATION!!! Build your dream home, Create a fantastic investment property or both only minutes walk to U of A campus and the Jube! Quick commute to Downtown Edmonton, Parks, Golf, The River Valley. 718.26 Sq/M Lot. Dream home, Dream home with Basement Suite, Dream home with basement suite and Laneway suite Over sized garage is concrete and could have a second floor easily added, even a Duplex the list goes on... opportunities abound. Buy now and assume the tenant while redevelopment building plans are approved to have residual income during the process.

### **Exterior**

Exterior Wood

Exterior Features Back Lane, Golf Nearby, Landscaped, Playground Nearby, Public

Transportation, Schools, See Remarks

Roof Asphalt Shingles

Construction Wood

Foundation Concrete Perimeter