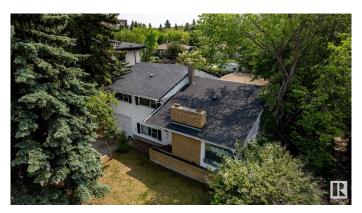

#### \$950.000

5 Bedroom, 2.00 Bathroom, 1,546 sqft Single Family on 0.00 Acres

Windsor Park (Edmonton), Edmonton, AB

AMAZING LOCATION!!! Build your dream home, Create a fantastic investment property or both only minutes walk to U of A campus and the Jube! Quick commute to Downtown Edmonton, Parks, Golf, The River Valley. 718.26 Sq/M Lot. Dream home, Dream home with Basement Suite, Dream home with basement suite and Laneway suite Over sized garage is concrete and could have a second floor easily added, even a Duplex the list goes on... opportunities abound. Buy now and assume the tenant while redevelopment building plans are approved to have residual income during the process.

### **Exterior**

Exterior Wood

Exterior Features Back Lane, Golf Nearby, Landscaped, Playground Nearby, Public

Transportation, Schools, See Remarks

Roof Asphalt Shingles

Construction Wood

Foundation Concrete Perimeter