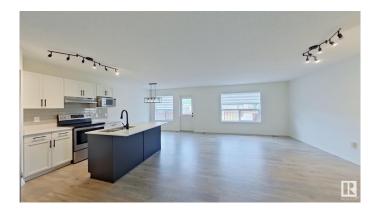

#### \$2,495

3 Bedroom, 3.50 Bathroom, 1,356 sqft Rental on 0.00 Acres

Ellerslie, Edmonton, AB

Welcome home to your BEAUTIFUL home in the luxurious neighborhood of Ellerslie. You'II love entertaining with your large kitchen with stunning stainless steel appliances. The large corner pantry offers lots of storage for dishes and food. Cozy on up to the fireplace during the cold winters. Or enjoy a BBQ or coffee on your large deck during the warm summers! The large master has its own 4-piece ensuite attached â€" you don't have to worry about sharing with the kids or your guests! The 2 other bedrooms upstairs are perfect for a guest room, the kids, an office, etc. They have their own 4 piece bathroom as well. The basement is FULLY finished with a large family room and a full bathroom. (Please note: a room in the basement is blocked off for the owner's storage) The double attached garage is perfect for the winter where you don't have to wake up early to defrost your car! And the double attached garage pad offers lots of parking for you or your guests.

## Interior

Appliances Dishwasher-Built-In, Dryer, Refrigerator, Stove-Electric, Washer,

Window Coverings