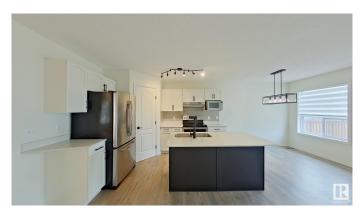

#### \$2,495

3 Bedroom, 3.50 Bathroom, 1,356 sqft Rental on 0.00 Acres

Ellerslie, Edmonton, AB

Welcome home to your BEAUTIFUL home in the luxurious neighborhood of Ellerslie. You'II love entertaining with your large kitchen with stunning stainless steel appliances. The large corner pantry offers lots of storage for dishes and food. Cozy on up to the fireplace during the cold winters. Or enjoy a BBQ or coffee on your large deck during the warm summers! The large master has its own 4-piece ensuite attached â€" you don't have to worry about sharing with the kids or your guests! The 2 other bedrooms upstairs are perfect for a guest room, the kids, an office, etc. They have their own 4 piece bathroom as well. The basement is FULLY finished with a large family room and a full bathroom. (Please note: a room in the basement is blocked off for the owner's storage) The double attached garage is perfect for the winter where you don't have to wake up early to defrost your car! And the double attached garage pad offers lots of parking for you or your guests.

## Interior

Appliances Dishwasher-Built-In, Dryer, Refrigerator, Stove-Electric, Washer,

Window Coverings