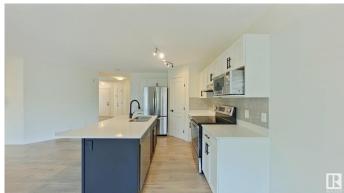

#### \$2,495

3 Bedroom, 3.50 Bathroom, 1,356 sqft Rental on 0.00 Acres

Ellerslie, Edmonton, AB

Welcome home to your BEAUTIFUL home in the luxurious neighborhood of Ellerslie. You'II love entertaining with your large kitchen with stunning stainless steel appliances. The large corner pantry offers lots of storage for dishes and food. Cozy on up to the fireplace during the cold winters. Or enjoy a BBQ or coffee on your large deck during the warm summers! The large master has its own 4-piece ensuite attached â€" you don't have to worry about sharing with the kids or your guests! The 2 other bedrooms upstairs are perfect for a guest room, the kids, an office, etc. They have their own 4 piece bathroom as well. The basement is FULLY finished with a large family room and a full bathroom. (Please note: a room in the basement is blocked off for the owner's storage) The double attached garage is perfect for the winter where you don't have to wake up early to defrost your car! And the double attached garage pad offers lots of parking for you or your guests.

## Interior

Appliances Dishwasher-Built-In, Dryer, Refrigerator, Stove-Electric, Washer,

Window Coverings