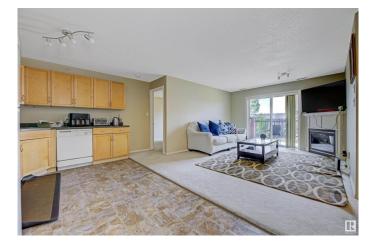

## \$225,000

2 Bedroom, 2.00 Bathroom, 878 sqft Condo / Townhouse on 0.00 Acres

Blackmud Creek, Edmonton, AB

Great starter home or invesment opportunity in the quiet community of Blackmud Creek. This well kept top floor 878 Sqft condo boasts open concept living room with a fireplace, kitchen and dining area. Spacious master bedroom has its on en-suite bathroom and lots of natural light. The 2nd bedroom is vey spacious as well. For the BBQ/outdoors lovers there is a balcony! There is also a storage with the underground parking stall. Across from an elementary school, next to a shopping complex, and public transportation right outside the building. OPPORTUNITY, LOCATION, CONDITION!