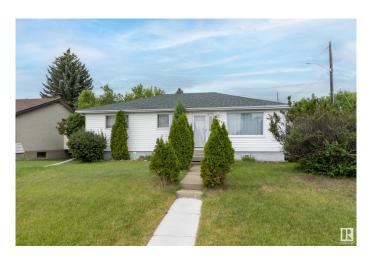

### \$458,000

3 Bedroom, 2.00 Bathroom, 1,076 sqft Single Family on 0.00 Acres

Killarney, Edmonton, AB

Amazing Killarney location for this perfectly upgraded home! Right across from the park, steps to the school and daycare with out of school care program! This beautiful bungalow has a fully finished basement and an oversized double detached garage on a HUGE lot. Very private yard with Lots of mature trees and landscaping. Some of the upgrades over the past few years include siding, shingles, hardwood, furnace, hot water tank, paint and fence. The spacious living room is open to the dining area and the kitchen was a custom remodel with white cabinets and hard surface counter tops. There are three spacious bedrooms on the main floor and a full bath room. The basement development includes a huge family & rec room with lots of space for entertaining. There is lots of storage in the laundry room area and a kitchen/bar space as well. A full bathroom here has a shower and there is a large flex room/den. This is an amazing home in the perfect location!