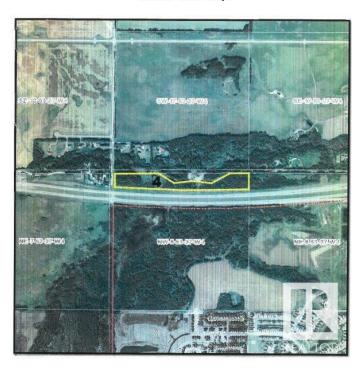

Bedroom, 0.00 Bathroom, Rural on 14.58 Acres

None, Rural Parkland County, AB

14.58 Acres – Treed Land with Huge Potential A rare 14.58-acre parcel packed with mature trees for privacy and natural beauty. Set at the end of a quiet dead-end road, this property also borders the Yellowhead Highway for unbeatable access. Just one mile west of the Jennifer Heil Way turnoff into Spruce Grove. Perfect for a private retreat, future development, or a smart investment. Priced to move.



MLS® # E4444180

Price \$299,900

Bathrooms 0.00 Acres 14.58

Type Rural

Sub-Type Vacant Lot/Land

Status Active

## **Community Information**

Address Twp 532a Rr 275

Area Rural Parkland County

Subdivision None

City Rural Parkland County

County ALBERTA

Province AB

Postal Code T7Y 1A3





S8407 - Site Map





### **Exterior**

Exterior Features Cul-De-Sac, Golf Nearby, Not Landscaped, Playground Nearby, Private

Setting, Public Swimming Pool, Schools, Shopping Nearby, Treed Lot

### **Additional Information**

Date Listed June 25th, 2025

Days on Market 28

Zoning Zone 70

DATA IS DEEMED RELIABLE BUT IS NOT GUARANTEED ACCURATE BY THE REALTORS® ASSOCIATION OF EDMONTON. COPYRIGHT 2025 BY THE REALTORS® ASSOCIATION OF EDMONTON. ALL RIGHTS RESERVED. Trademarks are owned or controlled by the Canadian Real Estate Association (CREA) and identify real estate professionals who are members of CREA (REALTOR®, REALTORS®) and/or the quality of services they provide (MLS®, Multiple Listing Service®)

Listing information last updated on July 23rd, 2025 at 8:32pm MDT