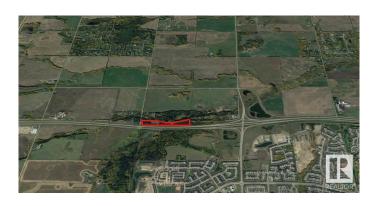

### \$299,900

0 Bedroom, 0.00 Bathroom, Rural on 14.58 Acres

None, Rural Parkland County, AB

14.58 Acres – Treed Land with Huge Potential A rare 14.58-acre parcel packed with mature trees for privacy and natural beauty. Set at the end of a quiet dead-end road, this property also borders the Yellowhead Highway for unbeatable access. Just one mile west of the Jennifer Heil Way turnoff into Spruce Grove. Perfect for a private retreat, future development, or a smart investment. Priced to move.

## **Community Information**

Address Twp 532a Rr 275

Area Rural Parkland County

Subdivision None

City Rural Parkland County

County ALBERTA

Province AB

Postal Code T7Y 1A3