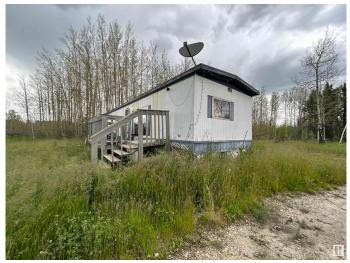

## \$149,900

3 Bedroom, 1.00 Bathroom, 784 sqft Rural on 4.99 Acres

None, Rural Brazeau County, AB

\* Please note\* property is being sold "as is where isâ€<sup>™</sup> at the time of possession―. No warranties or representations. 4.99 ACRES OUT OF SUBDIVISION ON RANGE ROAD 60 close to Buck Creek and Breton. 1974 single wide mobile home is a fixer upper! Build your dream home here!