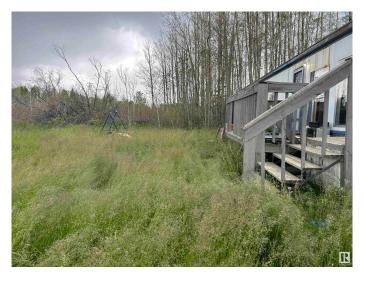

## \$149,900

3 Bedroom, 1.00 Bathroom, 784 sqft Rural on 4.99 Acres

None, Rural Brazeau County, AB

\* Please note\* property is being sold "as is where isâ€<sup>™</sup> at the time of possession―. No warranties or representations. 4.99 ACRES OUT OF SUBDIVISION ON RANGE ROAD 60 close to Buck Creek and Breton. 1974 single wide mobile home is a fixer upper! Build your dream home here!