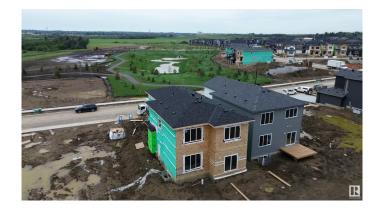

### \$748.243

3 Bedroom, 3.00 Bathroom, 2,345 sqft Single Family on 0.00 Acres

Cambrian, Sherwood Park, AB

This stunning 2,345 sq ft home combines space, style, and versatility in one impressive package. Featuring 3 spacious bedrooms, 3 full bathroomsâ€"including one on the main floorâ€"and a functional main floor den, it's perfect for growing families or multi-generational living. At the front of the home, a private bonus room offers the ideal retreat for movie nights, play space, or a quiet home office. The oversized double garage provides ample storage and parking, while the thoughtfully designed layout ensures both privacy and flow throughout. From the open-concept living areas to the smart separation of space, this home offers everything you need and moreâ€"all wrapped in modern design and comfort. Home is under construction, custom finishes and selections available for discussion at this stage.

Built in 2025