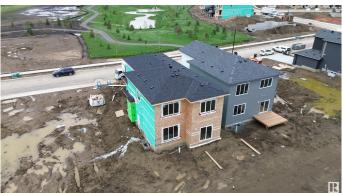

### \$748.243

3 Bedroom, 3.00 Bathroom, 2,345 sqft Single Family on 0.00 Acres

Cambrian, Sherwood Park, AB

This stunning 2,345 sq ft home combines space, style, and versatility in one impressive package. Featuring 3 spacious bedrooms, 3 full bathroomsâ€"including one on the main floorâ€"and a functional main floor den, it's perfect for growing families or multi-generational living. At the front of the home, a private bonus room offers the ideal retreat for movie nights, play space, or a quiet home office. The oversized double garage provides ample storage and parking, while the thoughtfully designed layout ensures both privacy and flow throughout. From the open-concept living areas to the smart separation of space, this home offers everything you need and moreâ€"all wrapped in modern design and comfort. Home is under construction, custom finishes and selections available for discussion at this stage.

Built in 2025