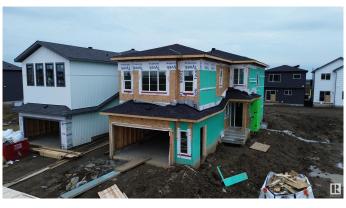

### \$748.243

3 Bedroom, 3.00 Bathroom, 2,345 sqft Single Family on 0.00 Acres

Cambrian, Sherwood Park, AB

This stunning 2,345 sq ft home combines space, style, and versatility in one impressive package. Featuring 3 spacious bedrooms, 3 full bathroomsâ€"including one on the main floorâ€"and a functional main floor den, it's perfect for growing families or multi-generational living. At the front of the home, a private bonus room offers the ideal retreat for movie nights, play space, or a quiet home office. The oversized double garage provides ample storage and parking, while the thoughtfully designed layout ensures both privacy and flow throughout. From the open-concept living areas to the smart separation of space, this home offers everything you need and moreâ€"all wrapped in modern design and comfort. Home is under construction, custom finishes and selections available for discussion at this stage.

Built in 2025