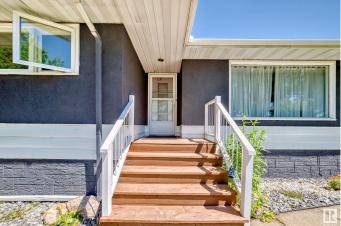

#### \$430,000

4 Bedroom, 2.00 Bathroom, 1,147 sqft Single Family on 0.00 Acres

Dovercourt, Edmonton, AB

Across from the park. 3 bedroom 1138 sq feet bungalow on a quiet street in Dovercourt. Hardwood floors throughout the main floor, 1/2 bath off the master bedroom, entertaining-size living and dining room. Basement features family room, hobby room, one-bedroom, 3pce bathroom, kitchen and laundry room. Double garage off the alley. Newer roof and newer hot water tank. Home is in great location across from a park and close to all amenities.

### Exterior

| Exterior          | Wood, Stucco                                |
|-------------------|---------------------------------------------|
| Exterior Features | Back Lane, Fenced, Landscaped, Park/Reserve |
| Roof              | Asphalt Shingles                            |
| Construction      | Wood, Stucco                                |
| Foundation        | Concrete Perimeter                          |