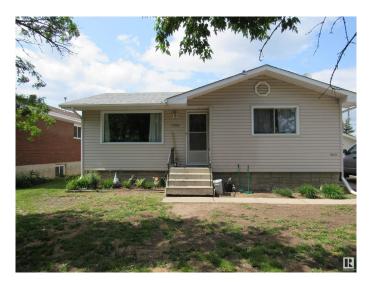

# \$189,000 - 5006 53 Street, Barrhead

MLS® #E4443921

#### \$189,000

4 Bedroom, 2.00 Bathroom, 812 sqft Single Family on 0.00 Acres

Barrhead, Barrhead, AB

Great location for school and downtown Barrhead. Two bedrooms up and two down is this solid and affordable bungalow built in the 60's. Lots of mature trees on the street. A four piece bath on the main level along with a three piece in the basement. The backyard features an oversized single garage with power. Perfect for first time home buyer. Could use some upgrading but each dollar spent will add value.

## **Essential Information**

MLS® # E4443921 Price \$189,000

Bedrooms 4

Bathrooms 2.00

Full Baths 2

Square Footage 812

Acres 0.00

Year Built 1965