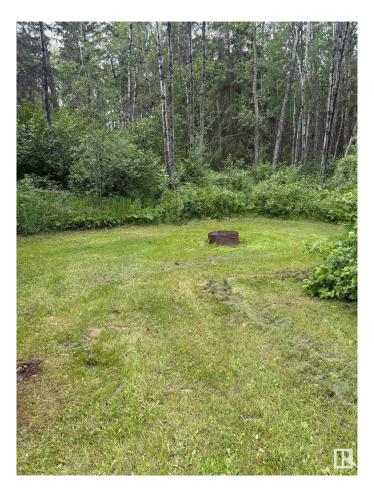

### \$99,900

0 Bedroom, 0.00 Bathroom, Rural on 0.65 Acres

Floatingstone, Rural St. Paul County, AB

Floatingstone Lake Lot, ready for your summer enjoyment! Nice balance of treed/grassy area and RV parking site with three 30amp RV plugs, septic holding tank. This lot is over half an acre and backs onto Municipal Reserve providing walking access to the lake! Price includes applicable GST and moveable storage shed.

#### **Exterior**

Exterior Features Cul-De-Sac, Treed Lot, Partially Fenced