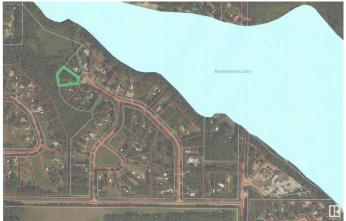

### \$99,900

0 Bedroom, 0.00 Bathroom, Rural on 0.65 Acres

Floatingstone, Rural St. Paul County, AB

Floatingstone Lake Lot, ready for your summer enjoyment! Nice balance of treed/grassy area and RV parking site with three 30amp RV plugs, septic holding tank. This lot is over half an acre and backs onto Municipal Reserve providing walking access to the lake! Price includes applicable GST and moveable storage shed.

# **Community Information**

Address 524 12002 Twp Rd 605 A

Area Rural St. Paul County

Subdivision Floatingstone

City Rural St. Paul County

County ALBERTA

Province AB

Postal Code T0A 0N0