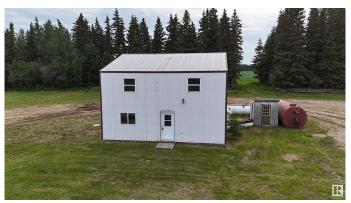

## \$415.000

5 Bedroom, 2.00 Bathroom, 800 sqft Single Family on 0.00 Acres

Calling Lake, Calling Lake, AB

UNIQUE PROPERTY! This home is located on 14.85 Acres, the perfect size to start your home owning journey, or expand to new horizons. The property was used by a trucking company previously, so th eyard is built to have plenty of space for large vehicles! The 2600 Sq. ft. shop on the property offers a large space to complete any project you may have! There are multiple RV Outlets on the property, so your camping needs are covered! Located only 10 minute North of the Alberta Pacific Pulp Mill. Come and see what this property has to offer!

## **Exterior**

Exterior Wood, Metal
Exterior Features See Remarks

Roof Metal

Construction Wood, Metal

Foundation Slab