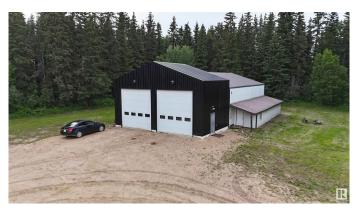

## \$415.000

5 Bedroom, 2.00 Bathroom, 800 sqft Single Family on 0.00 Acres

Calling Lake, Calling Lake, AB

UNIQUE PROPERTY! This home is located on 14.85 Acres, the perfect size to start your home owning journey, or expand to new horizons. The property was used by a trucking company previously, so th eyard is built to have plenty of space for large vehicles! The 2600 Sq. ft. shop on the property offers a large space to complete any project you may have! There are multiple RV Outlets on the property, so your camping needs are covered! Located only 10 minute North of the Alberta Pacific Pulp Mill. Come and see what this property has to offer!