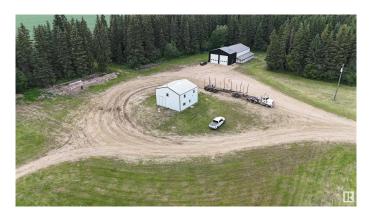

## \$415.000

5 Bedroom, 2.00 Bathroom, 800 sqft Single Family on 0.00 Acres

Calling Lake, Calling Lake, AB

UNIQUE PROPERTY! This home is located on 14.85 Acres, the perfect size to start your home owning journey, or expand to new horizons. The property was used by a trucking company previously, so th eyard is built to have plenty of space for large vehicles! The 2600 Sq. ft. shop on the property offers a large space to complete any project you may have! There are multiple RV Outlets on the property, so your camping needs are covered! Located only 10 minute North of the Alberta Pacific Pulp Mill. Come and see what this property has to offer!