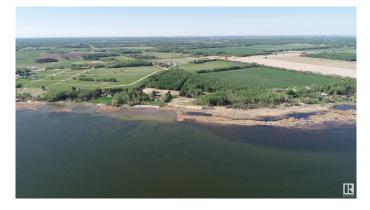

## \$490,000

0 Bedroom, 0.00 Bathroom, Rural on 15.50 Acres

None, Rural Lac Ste. Anne County, AB

NOT OFTEN DOES A PROPERTY LIKE THIS COME ALONG!! 40 MINUTES WEST OF EDMONTON ON THE SOUTH SHORE OF LAC STE ANNE IS WHERE YOU WILL FIND THIS 15.5 ACRE WATERFRONT PROPERTY WITH RIPARIAN RIGHTS, YOU GET 625 FEET OF SHORELINE TO ENJOY ALL ON YOUR OWN AND THE PROPERTY IS TREED FOR PRIVACY. BUILD YOUR WATERFRONT DREAM COMPOUND OR PERHAPS THE COUNTY MAY ALLOW OTHER TYPES OF PERSONAL OR **BUSINESS OPPORTUNITIES. THERE ARE** OTHER ATTACHED LOTS FOR SALE AS WELL. PLEASE CHECK THE PHOTOS FOR THE LOT SIZES THAT ARE AVAILABLE. IMAGINE THE POSSIBILITIES ON THIS GEM. POWER AND GAS AT PROPERTY LINE.

## Exterior

Exterior Features Boating, Flat Site, Lake Access Property, Lake View, Private Setting, Schools, Shopping Nearby, Treed Lot, Waterfront Property