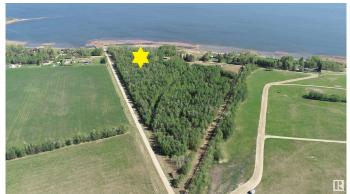

## \$490,000

0 Bedroom, 0.00 Bathroom, Rural on 15.50 Acres

None, Rural Lac Ste. Anne County, AB

NOT OFTEN DOES A PROPERTY LIKE THIS COME ALONG!! 40 MINUTES WEST OF EDMONTON ON THE SOUTH SHORE OF LAC STE ANNE IS WHERE YOU WILL FIND THIS 15.5 ACRE WATERFRONT PROPERTY WITH RIPARIAN RIGHTS, YOU GET 625 FEET OF SHORELINE TO ENJOY ALL ON YOUR OWN AND THE PROPERTY IS TREED FOR PRIVACY. BUILD YOUR WATERFRONT DREAM COMPOUND OR PERHAPS THE COUNTY MAY ALLOW OTHER TYPES OF PERSONAL OR **BUSINESS OPPORTUNITIES. THERE ARE** OTHER ATTACHED LOTS FOR SALE AS WELL. PLEASE CHECK THE PHOTOS FOR THE LOT SIZES THAT ARE AVAILABLE. IMAGINE THE POSSIBILITIES ON THIS GEM. POWER AND GAS AT PROPERTY LINE.

## Exterior

Exterior Features Boating, Flat Site, Lake Access Property, Lake View, Private Setting, Schools, Shopping Nearby, Treed Lot, Waterfront Property