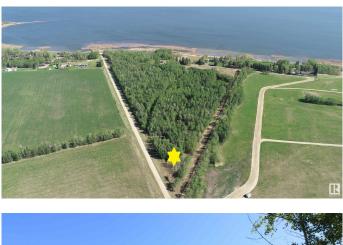

# \$165,000

0 Bedroom, 0.00 Bathroom, Rural on 6.61 Acres

None, Rural Lac Ste. Anne County, AB

40 MINUTES WEST OF EDMONTON ON THE SOUTH SHORE OF LAC STE ANNE IS WHERE YOU WILL FIND THIS TREED 6.61 ACRE PROPERTY JUST STEPS FROM THE LAKE AND WITH LOTS OF OPTIONS TO LOCATE YOUR NEW HOME, OR YOU MAY JUST WANT TO HAVE A GET-AWAY SPOT FOR THE RV. THERE ARE VARIOUS LOCATIONS AVAILABLE TO ACCESS THE LAKE. THERE ARE ALSO OTHER ATTACHED LOTS FOR SALE AS WELL, SO YOU CAN EXPAND YOUR VISION IF NEED BE. PLEASE CHECK THE PHOTOS FOR THE ADDITIONAL LOTS AND SIZES THAT ARE AVAILABLE. POWER AND GAS AT PROPERTY LINE.

# Exterior

Exterior Features Boating, Flat Site, Schools, Shopping Nearby, Treed Lot