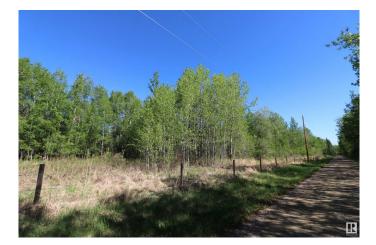

# \$165,000

0 Bedroom, 0.00 Bathroom, Rural on 6.61 Acres

None, Rural Lac Ste. Anne County, AB

40 MINUTES WEST OF EDMONTON ON THE SOUTH SHORE OF LAC STE ANNE IS WHERE YOU WILL FIND THIS TREED 6.61 ACRE PROPERTY JUST STEPS FROM THE LAKE AND WITH LOTS OF OPTIONS TO LOCATE YOUR NEW HOME, OR YOU MAY JUST WANT TO HAVE A GET-AWAY SPOT FOR THE RV. THERE ARE VARIOUS LOCATIONS AVAILABLE TO ACCESS THE LAKE. THERE ARE ALSO OTHER ATTACHED LOTS FOR SALE AS WELL, SO YOU CAN EXPAND YOUR VISION IF NEED BE. PLEASE CHECK THE PHOTOS FOR THE ADDITIONAL LOTS AND SIZES THAT ARE AVAILABLE. POWER AND GAS AT PROPERTY LINE.

# Exterior

Exterior Features Boating, Flat Site, Schools, Shopping Nearby, Treed Lot