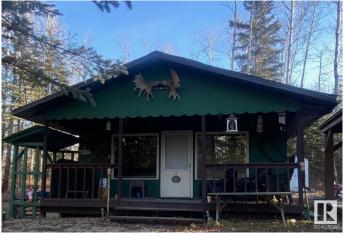

# \$205,000

2 Bedroom, 0.50 Bathroom, 572 sqft Rural on 1.00 Acres

Bondiss, Rural Athabasca County, AB

Escape to tranquility with this charming cabin nestled in the trees, just south of the Summer Village of Bondiss at Skeleton Lake. This is the perfect retreat for those looking to unwind, disconnect from the demands of work, and embrace nature. Surrounded by lush greenery, the property offers ample outdoor space ideal for boat storage, , off-roading, hosting memorable gatherings, or simply enjoying peaceful moments. The cabin has been thoughtfully updated in recent years, ensuring both comfort and some modern conveniences. It now features seasonal water, newly installed plumbing fixtures, and a charming gazeboâ€"an idyllic spot to relax and take in the breathtaking views. Inside, a newly installed wood-burning fireplace (with WETT inspection) provides a cozy ambiance, perfect for those cool evenings. The cabin also boasts stylish, wood grain vinyl plank flooring, adding warmth and sophistication to the space.

#### **Amenities**

Features Fire Pit, Front Porch, Gazebo