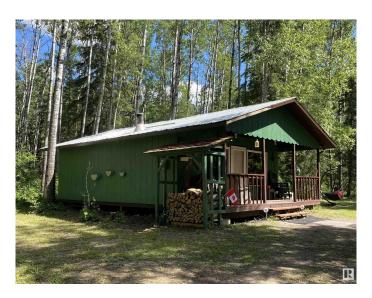

# \$205,000

2 Bedroom, 0.50 Bathroom, 572 sqft Rural on 1.00 Acres

Bondiss, Rural Athabasca County, AB

Escape to tranquility with this charming cabin nestled in the trees, just south of the Summer Village of Bondiss at Skeleton Lake. This is the perfect retreat for those looking to unwind, disconnect from the demands of work, and embrace nature. Surrounded by lush greenery, the property offers ample outdoor space ideal for boat storage, , off-roading, hosting memorable gatherings, or simply enjoying peaceful moments. The cabin has been thoughtfully updated in recent years, ensuring both comfort and some modern conveniences. It now features seasonal water, newly installed plumbing fixtures, and a charming gazeboâ€"an idyllic spot to relax and take in the breathtaking views. Inside, a newly installed wood-burning fireplace (with WETT inspection) provides a cozy ambiance, perfect for those cool evenings. The cabin also boasts stylish, wood grain vinyl plank flooring, adding warmth and sophistication to the space.

#### **Amenities**

Features Fire Pit, Front Porch, Gazebo

## **Exterior**

Exterior Wood

Exterior Features Backs Onto Park/Trees, Golf Nearby, Private Setting, Recreation Use,

Rolling Land, Treed Lot

Construction Wood Foundation Block