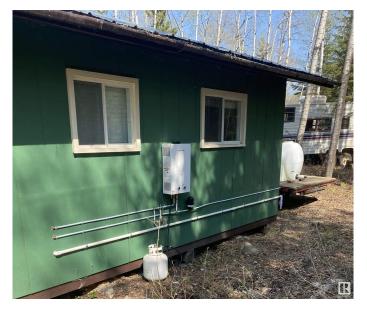

# \$205,000

2 Bedroom, 0.50 Bathroom, 572 sqft Rural on 1.00 Acres

Bondiss, Rural Athabasca County, AB

Escape to tranquility with this charming cabin nestled in the trees, just south of the Summer Village of Bondiss at Skeleton Lake. This is the perfect retreat for those looking to unwind, disconnect from the demands of work, and embrace nature. Surrounded by lush greenery, the property offers ample outdoor space ideal for boat storage, , off-roading, hosting memorable gatherings, or simply enjoying peaceful moments. The cabin has been thoughtfully updated in recent years, ensuring both comfort and some modern conveniences. It now features seasonal water, newly installed plumbing fixtures, and a charming gazeboâ€"an idyllic spot to relax and take in the breathtaking views. Inside, a newly installed wood-burning fireplace (with WETT inspection) provides a cozy ambiance, perfect for those cool evenings. The cabin also boasts stylish, wood grain vinyl plank flooring, adding warmth and sophistication to the space.

## **Exterior**

Exterior Wood

Exterior Features Backs Onto Park/Trees, Golf Nearby, Private Setting, Recreation Use,

Rolling Land, Treed Lot

Construction Wood Foundation Block