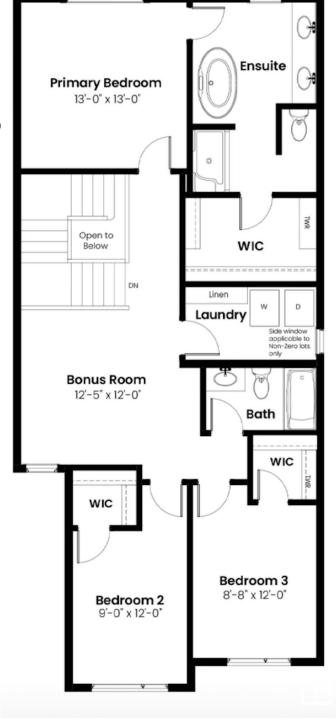

#### \$689.900

3 Bedroom, 2.50 Bathroom, 2,001 sqft Single Family on 0.00 Acres

Griesbach, Edmonton, AB

Discover the Petra quick possession home by Landmark Homes, ideally located in Edmonton's sought-after Village at Griesbachâ€"a beautifully master-planned community known for its timeless charm and thoughtful design. This spacious 2,001 sq. ft. residence offers 3 bedrooms and 2.5 Purification System and a high-performance year-round comfort through integrated heating, melamine shelving, and a full appliance package. Completing the home are a private rear deck, side entry, fully landscaped yard, and moreâ€"ready for you to move in and make it yours.

#### **Essential Information**

MLS®# E4443736 Price \$689,900

Bedrooms 3

Bathrooms 2.50

Full Baths 2

Half Baths 1

Square Footage 2,001

Acres 0.00