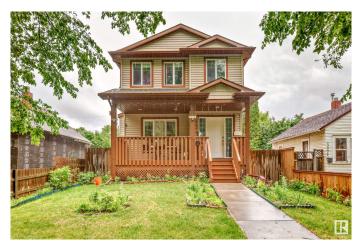

# \$449,900 - 13024 64 Street, Edmonton

MLS® #E4443731

#### \$449,900

3 Bedroom, 2.50 Bathroom, 1,419 sqft Single Family on 0.00 Acres

Belvedere, Edmonton, AB

Welcome to this well-maintained two-story home in Belvedere! This charming 1,419 sq. ft. home features 3 bedrooms, 2.5 bathrooms, and an unfinished basement ready for your personal touch. Just a few steps away is the double detached garage. Not only does the home have a beautiful front porch, it also has a large deck in the backyard, perfect for hosting BBQ's! During the hot summer months, the central A/C will keep you comfortable year-round. Conveniently located near shopping centers like Costco, LRT, and with easy access to the Yellowhead and Anthony Henday, this home offers both comfort and convenience. Whether you're a first-time homebuyer or an investor, this property is a must-see! Book your showing today!