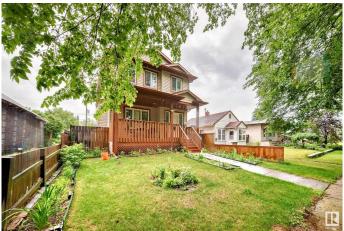

#### \$449,900

3 Bedroom, 2.50 Bathroom, 1,419 sqft Single Family on 0.00 Acres

Belvedere, Edmonton, AB

Welcome to this well-maintained two-story home in Belvedere! This charming 1,419 sq. ft. home features 3 bedrooms, 2.5 bathrooms, and an unfinished basement ready for your personal touch. Just a few steps away is the double detached garage. Not only does the home have a beautiful front porch, it also has a large deck in the backyard, perfect for hosting BBQ's! During the hot summer months, the central A/C will keep you comfortable year-round. Conveniently located near shopping centers like Costco, LRT, and with easy access to the Yellowhead and Anthony Henday, this home offers both comfort and convenience. Whether you're a first-time homebuyer or an investor, this property is a must-see! Book your showing today!

#### **Exterior**

Exterior Wood, Vinyl

Exterior Features Fenced, Schools, Shopping Nearby

Roof Asphalt Shingles

Construction Wood, Vinyl

Foundation Concrete Perimeter