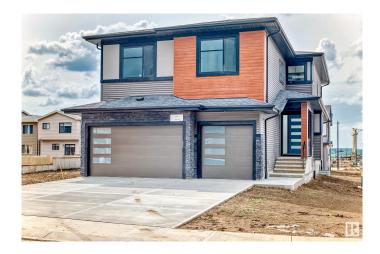

#### \$899,000

5 Bedroom, 4.00 Bathroom, 2,728 sqft Single Family on 0.00 Acres

Keswick Area, Edmonton, AB

Riverstead welcomes you to this stunning triple car garage home on a prime corner lot! Thoughtfully designed, at 2728 sq ft this home features two primary bedrooms and a striking open-to-above layout right from the front entry that fills the home with natural light through expansive windows. The main floor offers elegant herringbone-style flooring, a full bedroom, full bath, center staircase, an extended kitchen with a spice kitchen, and a deck complete with dura decking. Upstairs, the open bonus room leads to three more bedroomsâ€"one with its own ensuite,â€"while the spacious primary retreat offers a luxurious 5-piece ensuite. A rare blend of space, design, and functionality!

## Exterior

| Exterior          | Wood, Stone, Vinyl                                                                                                                                       |
|-------------------|----------------------------------------------------------------------------------------------------------------------------------------------------------|
| Exterior Features | Airport Nearby, Corner Lot, Golf Nearby, Playground Nearby, Public<br>Swimming Pool, Public Transportation, Schools, Shopping Nearby, Ski<br>Hill Nearby |
| Roof              | Asphalt Shingles                                                                                                                                         |
| Construction      | Wood, Stone, Vinyl                                                                                                                                       |
| Foundation        | Concrete Perimeter                                                                                                                                       |