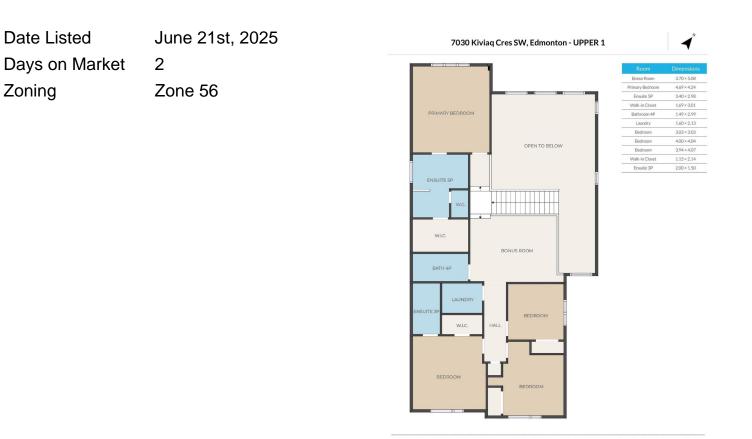

#### \$899,000

5 Bedroom, 4.00 Bathroom, 2,728 sqft Single Family on 0.00 Acres

Keswick Area, Edmonton, AB

Riverstead welcomes you to this stunning triple car garage home on a prime corner lot! Thoughtfully designed, at 2728 sq ft this home features two primary bedrooms and a striking open-to-above layout right from the front entry that fills the home with natural light through expansive windows. The main floor offers elegant herringbone-style flooring, a full bedroom, full bath, center staircase, an extended kitchen with a spice kitchen, and a deck complete with dura decking. Upstairs, the open bonus room leads to three more bedroomsâ€"one with its own ensuite,â€"while the spacious primary retreat offers a luxurious 5-piece ensuite. A rare blend of space, design, and functionality!

## **Additional Information**

Declamer To is used only for the marketing of the subject appropring and only by participation districtly converted to the transferring bala process. May not be published, additionated or used for other purposes. Bail: Builtration of the estimated approximate interior byout. Precise accuracy is scalar on a guarantees. The appropriate for any kind of architectural consideration. June 20, 2025 Job : 6:05:46