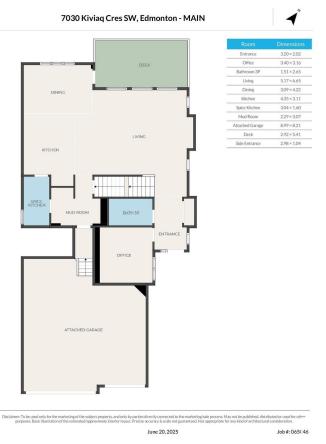

#### \$899,000

5 Bedroom, 4.00 Bathroom, 2,728 sqft Single Family on 0.00 Acres

Keswick Area, Edmonton, AB

Riverstead welcomes you to this stunning triple car garage home on a prime corner lot! Thoughtfully designed, at 2728 sq ft this home features two primary bedrooms and a striking open-to-above layout right from the front entry that fills the home with natural light through expansive windows. The main floor offers elegant herringbone-style flooring, a full bedroom, full bath, center staircase, an extended kitchen with a spice kitchen, and a deck complete with dura decking. Upstairs, the open bonus room leads to three more bedroomsâ€"one with its own ensuite,â€"while the spacious primary retreat offers a luxurious 5-piece ensuite. A rare blend of space, design, and functionality!

## **Additional Information**

Declamer To is used only for the marketing of the subject appropring and only by participation districtly converted to the transferring bala process. May not be published, additionated or used for other purposes. Bail: Builtration of the estimated approximate interior byout. Precise accuracy is scalar on a guarantees. The appropriate for any kind of architectural consideration. June 20, 2025 Job : 6:05:46