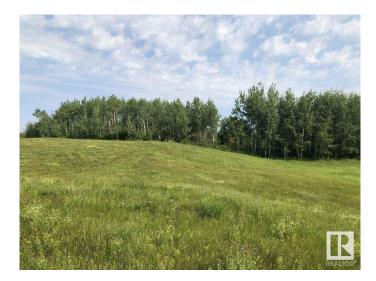

#### \$116,900

0 Bedroom, 0.00 Bathroom, Rural on 8.00 Acres

None, Rural Parkland County, AB

For more information, please click on "View Listing on Realtor Website". Find your escape at 7220 Township Road 532, nestled in tranguil Parkland County. This private 8-acre parcel sits at the peaceful end of a dead-end road, with utilities right at the lot line, ready for your vision. Enjoy the perfect blend of open, buildable land and a mature treed area spacious enough to wander and explore. Zoned AGG (Agricultural General District), this property offers exceptional flexibility for building, farming, or recreation. Just minutes from one of Alberta's newest golf resorts and a short drive to the Yellowhead Highway via a well-maintained gravel road, you'II appreciate how easily serenity and convenience come together here. Whether you're dreaming of a retreat, hobby farm, or a forever home, this is a rare opportunity to have it all; privacy, nature, and accessibility in one remarkable package.

## Exterior

| Exterior Features | Backs Onto Park/Trees, Golf Nearby, Level Land, No Through Road, |
|-------------------|------------------------------------------------------------------|
|                   | Private Setting, Rolling Land, Treed Lot                         |