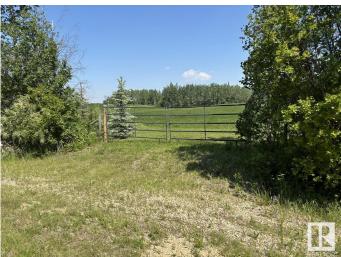

#### \$116,900

0 Bedroom, 0.00 Bathroom, Rural on 8.00 Acres

None, Rural Parkland County, AB

For more information, please click on "View Listing on Realtor Website". Find your escape at 7220 Township Road 532, nestled in tranguil Parkland County. This private 8-acre parcel sits at the peaceful end of a dead-end road, with utilities right at the lot line, ready for your vision. Enjoy the perfect blend of open, buildable land and a mature treed area spacious enough to wander and explore. Zoned AGG (Agricultural General District), this property offers exceptional flexibility for building, farming, or recreation. Just minutes from one of Alberta's newest golf resorts and a short drive to the Yellowhead Highway via a well-maintained gravel road, you'II appreciate how easily serenity and convenience come together here. Whether you're dreaming of a retreat, hobby farm, or a forever home, this is a rare opportunity to have it all; privacy, nature, and accessibility in one remarkable package.

## Exterior

| Exterior Features | Backs Onto Park/Trees, Golf Nearby, Level Land, No Through Road, |
|-------------------|------------------------------------------------------------------|
|                   | Private Setting, Rolling Land, Treed Lot                         |