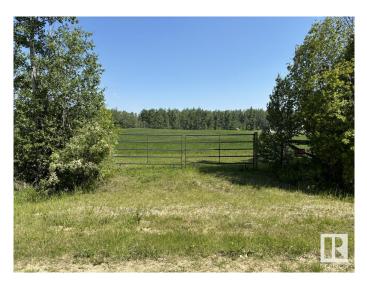

#### \$116,900

0 Bedroom, 0.00 Bathroom, Rural on 8.00 Acres

None, Rural Parkland County, AB

For more information, please click on "View Listing on Realtor Website". Find your escape at 7220 Township Road 532, nestled in tranguil Parkland County. This private 8-acre parcel sits at the peaceful end of a dead-end road, with utilities right at the lot line, ready for your vision. Enjoy the perfect blend of open, buildable land and a mature treed area spacious enough to wander and explore. Zoned AGG (Agricultural General District), this property offers exceptional flexibility for building, farming, or recreation. Just minutes from one of Alberta's newest golf resorts and a short drive to the Yellowhead Highway via a well-maintained gravel road, you'II appreciate how easily serenity and convenience come together here. Whether you're dreaming of a retreat, hobby farm, or a forever home, this is a rare opportunity to have it all; privacy, nature, and accessibility in one remarkable package.

## Exterior

| Exterior Features | Backs Onto Park/Trees, Golf Nearby, Level Land, No Through Road, |
|-------------------|------------------------------------------------------------------|
|                   | Private Setting, Rolling Land, Treed Lot                         |