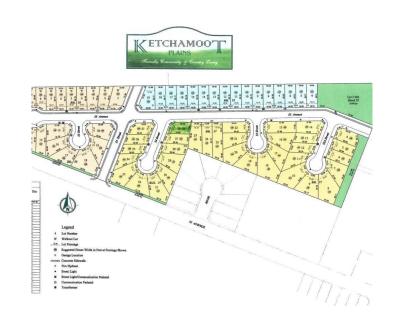

## \$35,000

0 Bedroom, 0.00 Bathroom, Single Family on 0.00 Acres

Tofield, Tofield, AB

5666 sq/ft, corner lot in Ketchamoot Plains subdivision in Tofield. Fully serviced lot with a 42ft pocket width. Residential Tax Incentive associated with this lot! Commuting distances for Tofield: Sherwood Park (50 km), Edmonton (67 km), YEG Airport (75 km), Fort Saskatchewan (74 km), and Camrose (50 km) A must see!!!