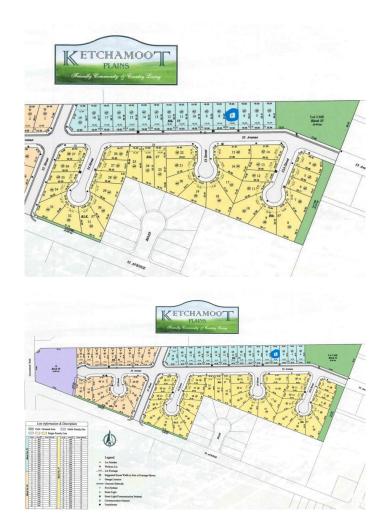

#### \$35,000

0 Bedroom, 0.00 Bathroom, Single Family on 0.00 Acres

Tofield, Tofield, AB

52.5' x 115' serviced lot in Ketchamoot Plains subdivision in Tofield. Unobstructed view of the countryside! Residential Building Tax Incentive for this lot. Commuting distances from Tofield: Sherwood Park (50 km), Edmonton (67 km), YEG Airport (75 km), Fort Saskatchewan (74 km), and Camrose (50 km). A must see!!!