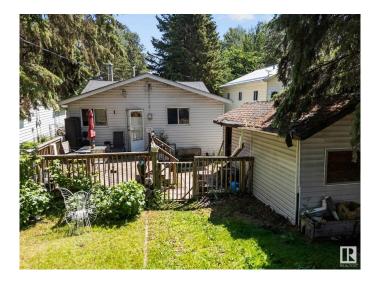

#### \$199,900

3 Bedroom, 1.50 Bathroom, 1,113 sqft Rural on 0.18 Acres

Spring Lake, Rural Parkland County, AB

Discover this lake-view home with endless potential and county charm close to town. She's got good bones, and she needs some love to make this 3-bedroom and 1.5 bathroom home come to life. With lake views and mature trees surrounding the property, this home offers incredible potential for the right buyer to make it shine. Shingles are 10 years old. Furnace is brand new. Cistern is 5 year old. Holding tank is 6 years. There is a 3-season sun room with an insulated floor ideal for enjoying tranquil mornings or cozy evenings overlooking the natural beauty around you. Whether you are looking for a quiet retreat, a zen-like Airbnb location, a renovation project or a place to build equity in an ideal sought-after location, this home checks all the boxes. Do not miss this opportunity to bring your vision to life in a serene setting. Sold as is where is.

#### **Amenities**

Features Deck