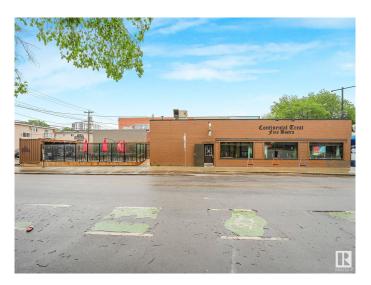

### \$550,000

0 Bedroom, 0.00 Bathroom, Business on 0.00 Acres

Strathcona, Edmonton, AB

Established in 1982, Continental Treat Fine Bistro is Edmonton's premier 100% gluten-free European restaurant, proudly operated by three generations of family. Located on Whyte Ave and Jasper Ave, the bistro offers a romantic, turn-of-the-century ambiance with live jazz and an elegant yet cozy atmosphere. The menu features authentic Central and Eastern European cuisineâ€"schnitzel, pierogies, goulash, dill pickle soupâ€"all gluten-free and expertly prepared by an Executive Chef. With an extensive selection of specialty beers, fine wines, and house-baked goods, the restaurant enjoys high ratings and a loyal customer base. A rare opportunity to own a beloved and profitable culinary institution.

## **Community Information**

Address Na Avenue
Area Edmonton
Subdivision Strathcona
City Edmonton
County ALBERTA

Province AB

Postal Code T6E 2A4