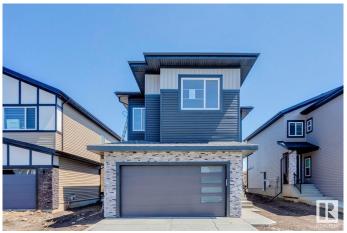

# \$659,000 - 6221 19 Street, Rural Leduc County

MLS® #E4443375

## \$659,000

5 Bedroom, 3.00 Bathroom, 2,430 sqft Rural on 0.11 Acres

Irvine Creek, Rural Leduc County, AB

Brand New and finished to perfection! This home has it all, 5 bedrooms, 3 bathrooms, SPICE KITCHEN, OPEN TO BELOW IN LIVING ROOM and SIDE SEPARATE ENTRANCE. This home features beautiful luxury vinyl plank, upgraded plumbing, lighting and more. The functional layout offers a bedroom on the main level which can also be used as a den, a full bath, generous dining area, huge living room with fireplace and a breathtaking kitchen. The custom kitchen features soft close cabinets, quartz countertops and fully equipped with stainless steel appliances. Not to forget, the kitchen also includes a spice kitchen that walks through to the mudroom. The upper level is where you will find the additional 4 bedrooms, 2 full bath, bonus room and laundry. The primary bedroom is absolute stunning and includes its own walk-in closet and beautiful 5pc ensuite with his and her sinks. This home includes a double attached garage and comes with New Home Warranty. This is a must see.