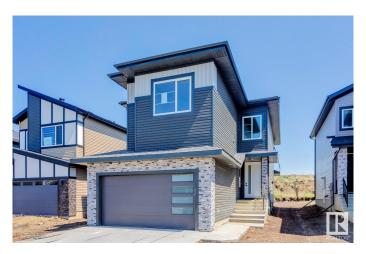

# \$659,000 - 6221 19 Street, Rural Leduc County

MLS® #E4443375

## \$659,000

5 Bedroom, 3.00 Bathroom, 2,430 sqft Rural on 0.11 Acres

Irvine Creek, Rural Leduc County, AB

Brand New and finished to perfection! This home has it all, 5 bedrooms, 3 bathrooms, SPICE KITCHEN, OPEN TO BELOW IN LIVING ROOM and SIDE SEPARATE ENTRANCE. This home features beautiful luxury vinyl plank, upgraded plumbing, lighting and more. The functional layout offers a bedroom on the main level which can also be used as a den, a full bath, generous dining area, huge living room with fireplace and a breathtaking kitchen. The custom kitchen features soft close cabinets, quartz countertops and fully equipped with stainless steel appliances. Not to forget, the kitchen also includes a spice kitchen that walks through to the mudroom. The upper level is where you will find the additional 4 bedrooms, 2 full bath, bonus room and laundry. The primary bedroom is absolute stunning and includes its own walk-in closet and beautiful 5pc ensuite with his and her sinks. This home includes a double attached garage and comes with New Home Warranty. This is a must see.