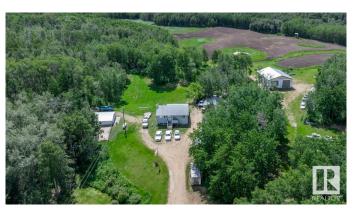

## \$699,900

3 Bedroom, 2.00 Bathroom, 936 sqft Rural on 79.94 Acres

None, Rural Beaver County, AB

Welcome to 50116 Range Road 202! 3 bedroom, 2 bathroom bilevel with single detached garage, 50' x 40' shop, and various storage sheds on 79.94 acres in Beaver County! Awesome private setting: cul-de-sac location with a heavily, treed lot & 30 acres of tiled land!! An abundance of waterfowl and wildlife throughout! Excellent property for a hobby farm or horse setup! Shop has concrete floor, huge mezzanine, 1 overhead door, and rough-in for 2 more overhead doors. Lots of outbuildings-perfect for storing your acreage toys. Main floor of the bilevel features: kitchen, living room, 2 bedrooms, and 3pc bathroom. Basement is mainly finished with family room, bedroom, and 3pc bathroom. Centrally located to Camrose, Edmonton, and Sherwood Park. Come and experience the peace and tranquility of country living.