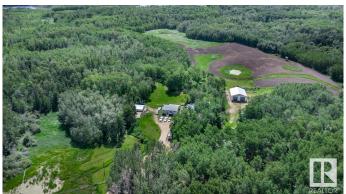

## \$699,900

3 Bedroom, 2.00 Bathroom, 936 sqft Rural on 79.94 Acres

None, Rural Beaver County, AB

Welcome to 50116 Range Road 202! 3 bedroom, 2 bathroom bilevel with single detached garage, 50' x 40' shop, and various storage sheds on 79.94 acres in Beaver County! Awesome private setting: cul-de-sac location with a heavily, treed lot & 30 acres of tiled land!! An abundance of waterfowl and wildlife throughout! Excellent property for a hobby farm or horse setup! Shop has concrete floor, huge mezzanine, 1 overhead door, and rough-in for 2 more overhead doors. Lots of outbuildings-perfect for storing your acreage toys. Main floor of the bilevel features: kitchen, living room, 2 bedrooms, and 3pc bathroom. Basement is mainly finished with family room, bedroom, and 3pc bathroom. Centrally located to Camrose, Edmonton, and Sherwood Park. Come and experience the peace and tranquility of country living.