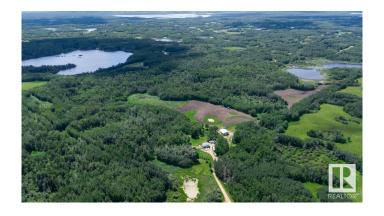

## \$699,900

3 Bedroom, 2.00 Bathroom, 936 sqft Rural on 79.94 Acres

None, Rural Beaver County, AB

Welcome to 50116 Range Road 202! 3 bedroom, 2 bathroom bilevel with single detached garage, 50' x 40' shop, and various storage sheds on 79.94 acres in Beaver County! Awesome private setting: cul-de-sac location with a heavily, treed lot & 30 acres of tiled land!! An abundance of waterfowl and wildlife throughout! Excellent property for a hobby farm or horse setup! Shop has concrete floor, huge mezzanine, 1 overhead door, and rough-in for 2 more overhead doors. Lots of outbuildings-perfect for storing your acreage toys. Main floor of the bilevel features: kitchen, living room, 2 bedrooms, and 3pc bathroom. Basement is mainly finished with family room, bedroom, and 3pc bathroom. Centrally located to Camrose, Edmonton, and Sherwood Park. Come and experience the peace and tranquility of country living.