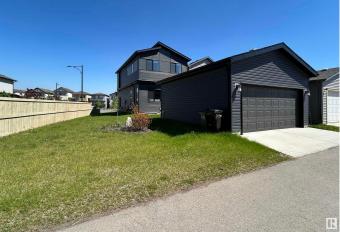

## \$4,200

3 Bedroom, 2.50 Bathroom, 1,636 sqft Rental on 0.00 Acres

Maple Crest, Edmonton, AB

This home has everything for your growing family. Spacious and open concept floor plan.Main floor features a back living room with large windows and a cozy electric fireplace, dining room and kitchen with stone countertops, centre island, pantry and stainless steal appliances.Upstairs features 3 bedrooms including the primary with an ensuite bathroom and walk in closet.Convenient second floor laundry two other good size bedrooms and full bath.Side entrance to a potential basement suite.Situated in a quiet street, with plenty of room in backyard and double garage.Close to all amenities including schools, shopping, movie theatres, rec centre, restaurants, and major transportation routes like theEdmonton Ring road Anthony Henday Drive and the Whitemud.

#### Amenities

| Parking | Double Garage Detached |
|---------|------------------------|
|---------|------------------------|