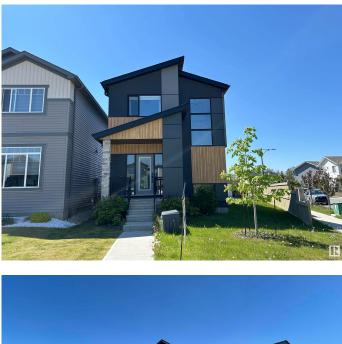

## \$4,200

3 Bedroom, 2.50 Bathroom, 1,636 sqft Rental on 0.00 Acres

Maple Crest, Edmonton, AB

This home has everything for your growing family. Spacious and open concept floor plan.Main floor features a back living room with large windows and a cozy electric fireplace, dining room and kitchen with stone countertops, centre island, pantry and stainless steal appliances.Upstairs features 3 bedrooms including the primary with an ensuite bathroom and walk in closet.Convenient second floor laundry two other good size bedrooms and full bath.Side entrance to a potential basement suite.Situated in a quiet street, with plenty of room in backyard and double garage.Close to all amenities including schools, shopping, movie theatres, rec centre, restaurants, and major transportation routes like theEdmonton Ring road Anthony Henday Drive and the Whitemud.

## **Community Information**

| Address     | 451 37 Avenue |
|-------------|---------------|
| Area        | Edmonton      |
| Subdivision | Maple Crest   |
| City        | Edmonton      |
| County      | ALBERTA       |
| Province    | AB            |
| Postal Code | T6T 2L7       |