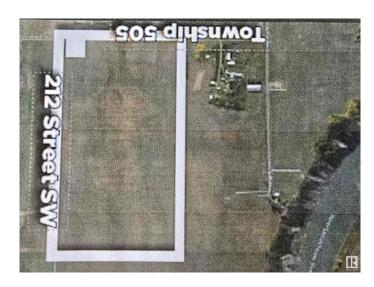

## \$1,899,999

0 Bedroom, 0.00 Bathroom, Land Commercial on 0.00 Acres

Edmonton South West, Edmonton, AB

Great investment parcel, recent zoneing changes, from ag to future non- residential, part of the RABBIT HILLD DISTRICT PLAN, IN THE CITY OF EDMONTON, this 77.59 Acres. Perfect long-term hard asset investment potential for future development as southwest Edmonton expands. Close proximity to Edmonton's 77.59 Acres. Perfect longprestigious North Saskatchewan River Valley; Seller will entertain a Vendor Take-Back Mortgage; Relatively flat topography with great farmland potential; Estimated Driving Times: 12 minutes to Edmonton International Airport (YEG), 8 Minutes to Nisku, Alberta, 7 minutes to Rabbit Hill Snow Resort, 4 minute to Devon, Alberta. Legal Address: 1523717; 1; 2/ Zoning: AES (Agricultural Edmonton South). Seller open to selling adjacent 78.58 Acres. Buyer's to confirm information during their due diligence. Information herein and auxiliary information subject to becoming outdated in time, change, and/or deemed reliable but not guaranteed. Buyer to confirm information during their Due Diligence.