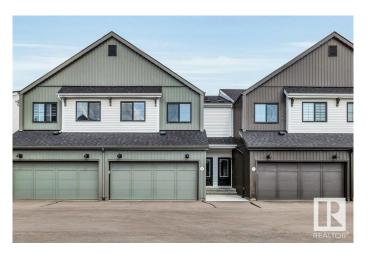

## \$429,900

3 Bedroom, 2.50 Bathroom, 1,582 sqft Condo / Townhouse on 0.00 Acres

Cavanagh, Edmonton, AB

psolutely MINT! Like brand new, this 2 year old townhome is move in ready. Fabulous location adjacent to Blackmud creek and Cavanagh Ravine, making for a beautiful setting for walks with kids or pets. The design and finishings in the complex give it a modern and truly appealing look. This 3 bedroom unit offers top notch finishes, vinyl flooring, upgraded luxury appliances. Double attached garage, main floor mudroom, second floor bonus room and laundry closet. You will appreciate the excellent sized bedrooms including a beautiful primary suite with walk in closet and full ensuite. Finally unfinished basement for storage or play space.

#### **Amenities**

Amenities Deck

Parking Double Garage Attached

## **Exterior**

Exterior Wood, Vinyl

Exterior Features Airport Nearby, Cul-De-Sac, Golf Nearby, Park/Reserve, Playground

Nearby, Public Transportation, Schools, Shopping Nearby

Roof Asphalt Shingles

Construction Wood, Vinyl