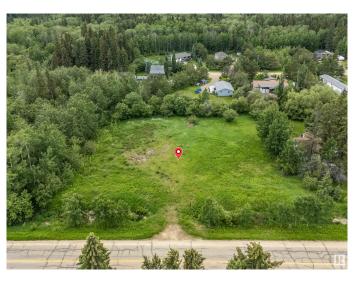

# \$170,000 - 6801 50 Street, Rural Wetaskiwin County

MLS® #E4442880

#### \$170,000

0 Bedroom, 0.00 Bathroom, Rural on 0.92 Acres

Mulhurst Bay, Rural Wetaskiwin County, AB

Mulhurst Bay Opportunity! Nearly 1 acre of land (two separate lots) offering incredible potential just minutes from the shores of Pigeon Lake. These unserviced lots provide the perfect setting for your future cabin, year-round home, or weekend RV getaway. No timeline to build, and zoning allows for two RVs with a dwelling. Located under an hour from Edmonton with paved road access to the property line, the lots are surrounded by mature trees, offering privacy and a peaceful retreat. Power, gas, and other utilities are available at the property line. Enjoy everything this popular lake community has to offer: boating, fishing, golf, cycling, cross-country skiing, and the unique shops and restaurants in the Village at Pigeon Lake. Whether you're looking to build now or invest for the future, this is a rare opportunity in a sought-after location with plenty of room for your dream home and shop.