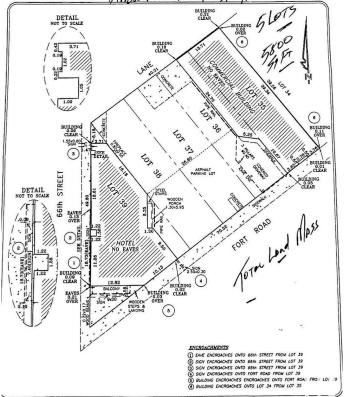

ALBERTA LAND SURVEYOR'S REAL PROPERTY REPORT

## **Community Information**

Address12720-12740 Fort Road RoadAreaEdmonton

| Subdivision | Belvedere |
|-------------|-----------|
| City        | Edmonton  |
| County      | ALBERTA   |
| Province    | AB        |
| Postal Code | T5A 1A6   |