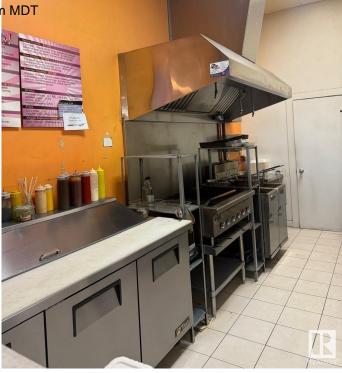

#### \$150,000

0 Bedroom, 0.00 Bathroom, Business on 0.00 Acres

Parsons Industrial, Edmonton, AB

INCREDIBLE OPPORTUNITY IN BUSY MILLWOODS! This fully fixtured quick service restaurant has fully equipped kitchen with 7' hood fan, fridge/freezers, prep table, and 11 customer tables. Excellent lease!! Lots of free parking and easy access from 23rd Ave. Very attractive lease! Don't miss this amazing opportunity.