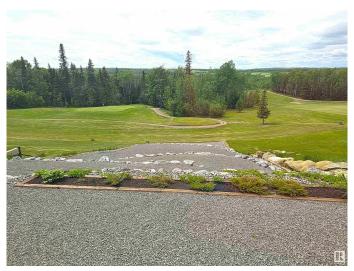

### \$139,900

0 Bedroom, 0.00 Bathroom, Rural on 0.00 Acres

Dorchester Ranch, Rural Wetaskiwin County, AB

Best view in Cavallo Ridge hands Down! Located on "The Ridge" overlooking the 3rd Hole & the Gorgeous River Valley! 1 hr frm Edm. Stay in the trailer until Fall (the bright Colours in the Fall are incredible) or better yet Build or bring in a modular & enjoy the magical snowy tree view in winter! Extensive Zeroscape Professional landscaping hired to allow for areas of flat space on the steep Ridge, this Created way more useable land. Nordeg Imported Limestone Rock eliminates tiresome maintenance so you can enjoy Golfing & doing the things you love. There is muni unlimited water use & electricity on the property. No HOA fees! A perfect Getaway spot for social fun or for quiet peaceful calm up to you! Lot 414 on the Dorchester Golf Course is a Prime spot. You can not beat the value for this low price! A steal of a deal. Quality built 10x20 Shed can hold all the supplies, includes a side door to allows for indoor golf cart storage. New deck. Optional Trailer can be purchased with lot for additional \$22000

#### **Exterior**

Exterior Features Backs Onto Park/Trees, Flat Site, Golf Nearby, Landscaped, Low

Maintenance Landscape, Picnic Area, Ravine View, River Valley View,

**Shopping Nearby** 