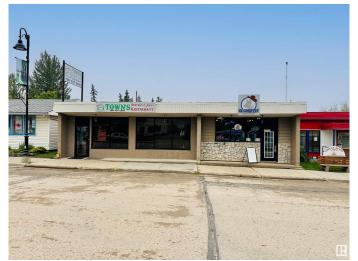

## \$328,000

0 Bedroom, 0.00 Bathroom, Retail on 0.00 Acres

Evansburg, Evansburg, AB

Looking to invest? Here's a solid opportunity to grow your portfolio with a fully leased commercial building offering great value and long-term potential. Sitting on a 3,455 sq ft footprint, the property is divided into two separate retail spacesâ€"both currently tenant occupied. One side (approx. 2,300 sq ft) is operating as a restaurant, while the other (approx. 1,155 sq ft) is home to a pet store. The layout includes a shared 4-piece bathroom, three additional rooms, and two separate entrancesâ€"one for each business. A double detached garage is located at the back of the building, and there's ample street parking in front for customers and staff alike. The sale includes the land, the building, and several restaurant-related fixtures, such as the kitchen exhaust system, HVAC, walk-in cooler, and freezer. This is a turn-key investment with immediate income in placeâ€"don't let it pass you by!