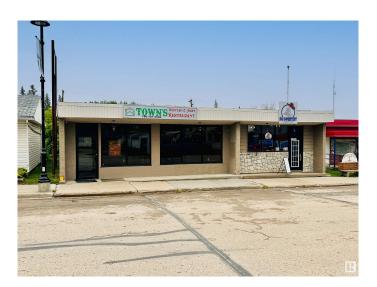

## \$328,000

0 Bedroom, 0.00 Bathroom, Retail on 0.00 Acres

Evansburg, Evansburg, AB

Looking to invest? Here's a solid opportunity to grow your portfolio with a fully leased commercial building offering great value and long-term potential. Sitting on a 3,455 sq ft footprint, the property is divided into two separate retail spacesâ€"both currently tenant occupied. One side (approx. 2,300 sq ft) is operating as a restaurant, while the other (approx. 1,155 sq ft) is home to a pet store. The layout includes a shared 4-piece bathroom, three additional rooms, and two separate entrancesâ€"one for each business. A double detached garage is located at the back of the building, and there's ample street parking in front for customers and staff alike. The sale includes the land, the building, and several restaurant-related fixtures, such as the kitchen exhaust system, HVAC, walk-in cooler, and freezer. This is a turn-key investment with immediate income in placeâ€"don't let it pass you by!