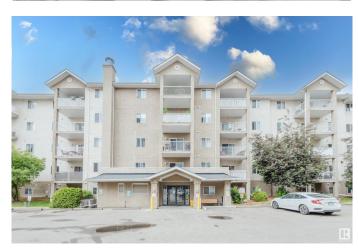

# \$179,000 - 406 10535 122 Street, Edmonton

MLS® #E4442722

### \$179,000

2 Bedroom, 2.00 Bathroom, 911 sqft Condo / Townhouse on 0.00 Acres

Westmount, Edmonton, AB

Located in the heart of Oliver/Westmount, this sunny southwest-facing corner unit offers the perfect blend of comfort and convenienceâ€"ideal for students or downtown professionals. Thoughtfully maintained and move-in ready, this 2-bedroom condo features quality laminate flooring, in-suite laundry, and a modern open-concept kitchen with island. Enjoy the ease of city living with all appliances and window coverings included. Just steps to the future LRT, Grant MacEwan University, restaurants, shopping, and ice district.

# Community Information

Address 406 10535 122 Street

Area Edmonton
Subdivision Westmount
City Edmonton
County ALBERTA

Province AB

Postal Code T5N 4B7

#### **Exterior**

Exterior Wood, Stucco

Exterior Features Public Transportation, Shopping Nearby, View Downtown, See Remarks

Roof Asphalt Shingles

Construction Wood, Stucco

Foundation Concrete Perimeter