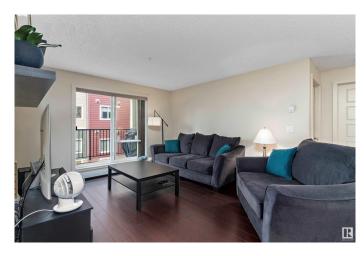

## \$239,900

2 Bedroom, 2.00 Bathroom, 918 sqft Condo / Townhouse on 0.00 Acres

Schonsee, Edmonton, AB

Beautiful 2 bedroom, 2 bathroom condo located on the 2nd floor of the Shorewinds. Open, spacious floor plan with the bedrooms on opposite sides of the home. Great for privacy and solitude. Primary bedroom comes with a walk through closet, 3 piece ensuite including a walk-in shower. The home also includes an underground parking stall(very close to the exit stairs), laminate flooring, all appliances, window coverings, in-suite laundry with storage and a balcony with a natural gas outlet for a BBQ. The kitchen has plenty of kitchen cabinets with a breakfast bar, and a large area for a dining room table. Condo is pet friendly with board approval. Great location, close to all amenities.