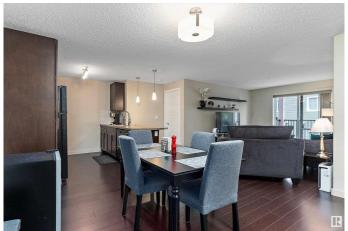

## \$239,900

2 Bedroom, 2.00 Bathroom, 918 sqft Condo / Townhouse on 0.00 Acres

Schonsee, Edmonton, AB

Beautiful 2 bedroom, 2 bathroom condo located on the 2nd floor of the Shorewinds. Open, spacious floor plan with the bedrooms on opposite sides of the home. Great for privacy and solitude. Primary bedroom comes with a walk through closet, 3 piece ensuite including a walk-in shower. The home also includes an underground parking stall(very close to the exit stairs), laminate flooring, all appliances, window coverings, in-suite laundry with storage and a balcony with a natural gas outlet for a BBQ. The kitchen has plenty of kitchen cabinets with a breakfast bar, and a large area for a dining room table. Condo is pet friendly with board approval. Great location, close to all amenities.