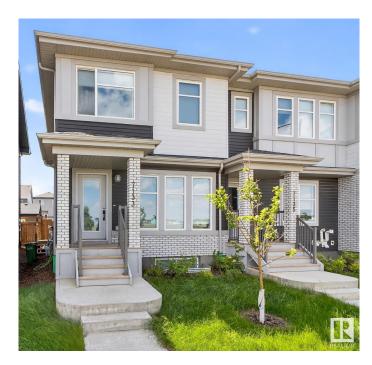

#### \$495,000

4 Bedroom, 3.50 Bathroom, 1,458 sqft Single Family on 0.00 Acres

Crystallina Nera East, Edmonton, AB

INVESTMENT potential and family-friendly living in Edmonton's sought-after Crystallina Nera community! Featuring a LEGAL BASEMENT SUITE with a separate entrance, providing an excellent opportunity for rental income. The OPEN CONCEPT main floor features new windows with loads of NATURAL LIGHT. A spacious yard and DETACHED DOUBLE GARAGE offers additional storage and convenience. Located across from a future SCHOOL, the property is perfect for families seeking convenience or investors looking for long-term value in a growing neighborhood. Nearby amenities include parks, shopping centers, and easy access to major highways.

#### Interior

Interior Features ensuite bathroom

Appliances Dryer-Two, Refrigerators-Two, Stoves-Two, Washers-Two,

Dishwasher-Two, Microwave Hood Fan-Two

Heating Forced Air-2, Natural Gas

Stories 3
Has Suite Yes