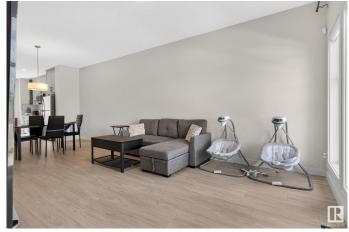

#### \$495,000

4 Bedroom, 3.50 Bathroom, 1,458 sqft Single Family on 0.00 Acres

Crystallina Nera East, Edmonton, AB

INVESTMENT potential and family-friendly living in Edmonton's sought-after Crystallina Nera community! Featuring a LEGAL BASEMENT SUITE with a separate entrance, providing an excellent opportunity for rental income. The OPEN CONCEPT main floor features new windows with loads of NATURAL LIGHT. A spacious yard and DETACHED DOUBLE GARAGE offers additional storage and convenience. Located across from a future SCHOOL, the property is perfect for families seeking convenience or investors looking for long-term value in a growing neighborhood. Nearby amenities include parks, shopping centers, and easy access to major highways.

#### Interior

Interior Features ensuite bathroom

Appliances Dryer-Two, Refrigerators-Two, Stoves-Two, Washers-Two,

Dishwasher-Two, Microwave Hood Fan-Two

Heating Forced Air-2, Natural Gas

Stories 3
Has Suite Yes