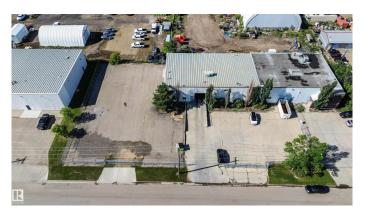

#### \$0

0 Bedroom, 0.00 Bathroom, Industrial on 0.00 Acres

Light Industrial Park, Fort Saskatchewan, AB

Wonderful Commercial Building with built out office space, large warehouse space, new air exchange and fenced yard. Easy access to highway corridors make this an ideal location for anyone needing a mix of warehouse, office and secure yard within City limits.