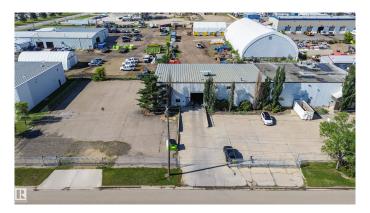

#### \$0

0 Bedroom, 0.00 Bathroom, Industrial on 0.00 Acres

Light Industrial Park, Fort Saskatchewan, AB

Wonderful Commercial Building with built out office space, large warehouse space, new air exchange and fenced yard. Easy access to highway corridors make this an ideal location for anyone needing a mix of warehouse, office and secure yard within City limits.