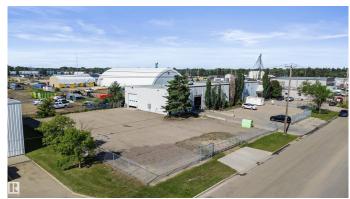

#### \$0

0 Bedroom, 0.00 Bathroom, Industrial on 0.00 Acres

Light Industrial Park, Fort Saskatchewan, AB

Wonderful Commercial Building with built out office space, large warehouse space, new air exchange and fenced yard. Easy access to highway corridors make this an ideal location for anyone needing a mix of warehouse, office and secure yard within City limits.