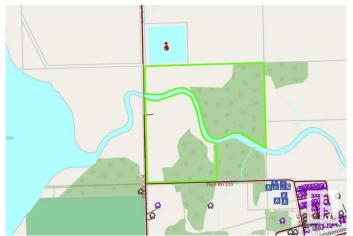

# **Community Information**

Address Twp 540 Rr 93
Area Rural Yellowhead

Subdivision None

City Rural Yellowhead

County ALBERTA

Province AB

Postal Code T0E 2M0