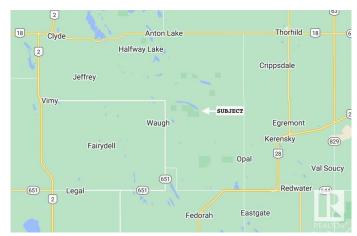

#### \$134,900

0 Bedroom, 0.00 Bathroom, Rural on 19.00 Acres

None, Rural Thorhild County, AB

Have you always dreamed of living on a large acreage close to a lake? This is your chance to own a spectacular parcel of land, just adjacent to Halfmoon Lake Nature Area! This 19 acre treed parcel featuring access from a municipally maintained road, as well as an approach, is an ideal spot to build your country home. Excellent proximity to Highway 28 & 18, and is 24km northwest of the town of Redwater, and only 58km north of Edmonton.