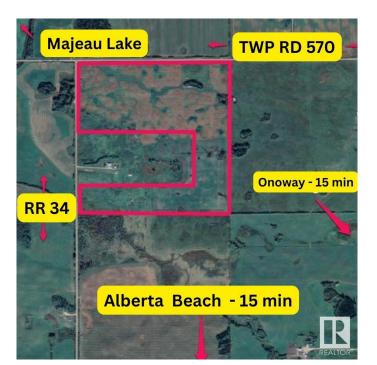

## \$348,000

0 Bedroom, 0.00 Bathroom, Rural on 59.21 Acres

Lac Ste Anne, Rural Lac Ste. Anne County, AB

A Rare Opportunity Near Edmonton – appx 60 Acres of Scenic Land! If you're searching for land within an hour of Edmonton, this could be the perfect fit. Spanning nearly 60 acres, the property includes approximately 15 acres of open pasture and 45 acres of fertile farmlandâ€"offering endless potential for hobby farming, recreation, or a future homesite. The land is already equipped with a water well, two tranquil ponds, and a creek that flows through the property. Outdoor enthusiasts will love being just a short walk from Majeau Lake, known for year-round fishing (including Northern Pike) and hunting. Golf lovers can unwind at Rich Valley Golf Course, located nearby with stunning views of the lake and rolling hills. Conveniently situated about 15 minutes from Alberta Beach and the charming town of Onoway, you'll enjoy the perfect balance of peaceful rural living with access to everyday amenities.