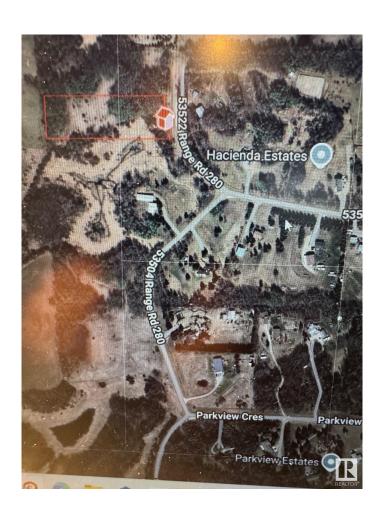

# **Community Information**

Address 21, 53522 Rr280

Area Rural Parkland County

Subdivision Hacienda Estates (Parkland)

City Rural Parkland County

County ALBERTA

Province AB

Postal Code T7X 3V6

### \$129,900

0 Bedroom, 0.00 Bathroom, Rural on 3.00 Acres

Hacienda Estates (Parkland), Rural Parkland County, AB

3 acre lot in Hacienda Estates - An ideal spot to build your dream home! Just minutes from Spruce Grove this mostly treed parcel offers a beautiful natural setting with plenty of privacy. Enjoy peaceful country living with all the amenities of the city just a short drive away. Excellent price for this much land!