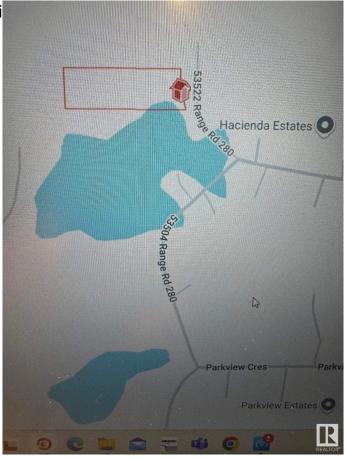

# **Community Information**

Address 21, 53522 Rr280

Area Rural Parkland County

Subdivision Hacienda Estates (Parkland)

City Rural Parkland County

County ALBERTA

Province AB

Postal Code T7X 3V6

### \$129,900

0 Bedroom, 0.00 Bathroom, Rural on 3.00 Acres

Hacienda Estates (Parkland), Rural Parkland County, AB

3 acre lot in Hacienda Estates - An ideal spot to build your dream home! Just minutes from Spruce Grove this mostly treed parcel offers a beautiful natural setting with plenty of privacy. Enjoy peaceful country living with all the amenities of the city just a short drive away. Excellent price for this much land!