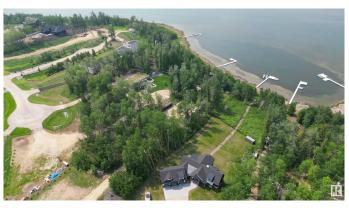

### \$739,900

0 Bedroom, 0.00 Bathroom, Rural on 2.22 Acres

West Point Estates, Rural Parkland County, AB

Welcome to highly sought-after West Point Estates on Jackfish Lake. Ready to enjoy. WILL CONSIDER ALL TRADES OF VALUE! With \$250K of improvements t's fenced, gated, landscaped with decks, bunk house, power & a drilled well so you're you're one step closer to making your vision a reality. No time limit to build. Choose your own builder. This stunning 2.2 acre parcel offers the perfect canvas for your custom dream home. Conveniently located just 15 mins west of Stony Plain & Spruce Grove on paved roads with quick access to Highways 16, 770 & 627, this is lake life at its finest. The gently sloping lot backs onto the lake offering both privacy & water views. Jackfish Lake is renowned for its clean, spring-fed waters ideal for swimming, boating, and water sports. Build a year round residence or a summer retreat, this is a rare opportunity to create lasting legacy for family in one of the region's most sought after lake communities. Purchase together with Lot 43 which is across the street listed @ 250,000.

#### **Exterior**

Exterior Features Boating, Flat Site, Lake View, Private Setting, Waterfront Property