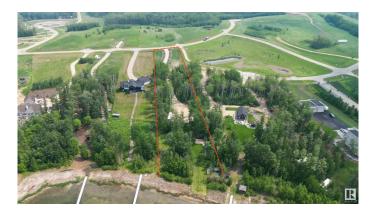

### \$739,900

0 Bedroom, 0.00 Bathroom, Rural on 2.22 Acres

West Point Estates, Rural Parkland County, AB

Welcome to highly sought-after West Point Estates on Jackfish Lake. Ready to enjoy. WILL CONSIDER ALL TRADES OF VALUE! With \$250K of improvements t's fenced, gated, landscaped with decks, bunk house, power & a drilled well so you're you're one step closer to making your vision a reality. No time limit to build. Choose your own builder. This stunning 2.2 acre parcel offers the perfect canvas for your custom dream home. Conveniently located just 15 mins west of Stony Plain & Spruce Grove on paved roads with quick access to Highways 16, 770 & 627, this is lake life at its finest. The gently sloping lot backs onto the lake offering both privacy & water views. Jackfish Lake is renowned for its clean, spring-fed waters ideal for swimming, boating, and water sports. Build a year round residence or a summer retreat, this is a rare opportunity to create lasting legacy for family in one of the region's most sought after lake communities. Purchase together with Lot 43 which is across the street listed @ 250,000.

# **Community Information**

Address 2307 Twp Road 522

Area Rural Parkland County

Subdivision West Point Estates

City Rural Parkland County

County ALBERTA

Province AB

Postal Code T7Y 3L7