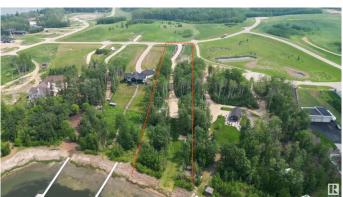

### \$739,900

0 Bedroom, 0.00 Bathroom, Rural on 2.22 Acres

West Point Estates, Rural Parkland County, AB

Welcome to highly sought-after West Point Estates on Jackfish Lake. Ready to enjoy. WILL CONSIDER ALL TRADES OF VALUE! With \$250K of improvements t's fenced, gated, landscaped with decks, bunk house, power & a drilled well so you're you're one step closer to making your vision a reality. No time limit to build. Choose your own builder. This stunning 2.2 acre parcel offers the perfect canvas for your custom dream home. Conveniently located just 15 mins west of Stony Plain & Spruce Grove on paved roads with quick access to Highways 16, 770 & 627, this is lake life at its finest. The gently sloping lot backs onto the lake offering both privacy & water views. Jackfish Lake is renowned for its clean, spring-fed waters ideal for swimming, boating, and water sports. Build a year round residence or a summer retreat, this is a rare opportunity to create lasting legacy for family in one of the region's most sought after lake communities. Purchase together with Lot 43 which is across the street listed @ 250,000.

# **Community Information**

Address 2307 Twp Road 522

Area Rural Parkland County

Subdivision West Point Estates

City Rural Parkland County

County ALBERTA

Province AB

Postal Code T7Y 3L7