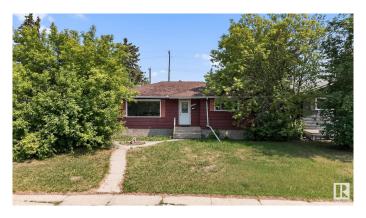

## \$424,500

4 Bedroom, 2.00 Bathroom, 1,073 sqft Single Family on 0.00 Acres

Ottewell, Edmonton, AB

Are you looking for a home in quiet, family friendly neighbourhood? One with a large lot, and tall mature trees? Welcome to the lovely community of Ottewell! This 4 bedroom home has all of the charming character, and just needs a new family to fall in love with it and make it their own. With an expansive lot, and double car garage you have plenty of privacy and lots of space to relax in the backyard this summer. We love the real hardwood floors, checkered tile, the home's layout, and the tall ceilings in the basement. The carpet in the basement is new, along with the hot water tank. A little bit of upgrading here and there, and you can add some modern flair to this charming home!