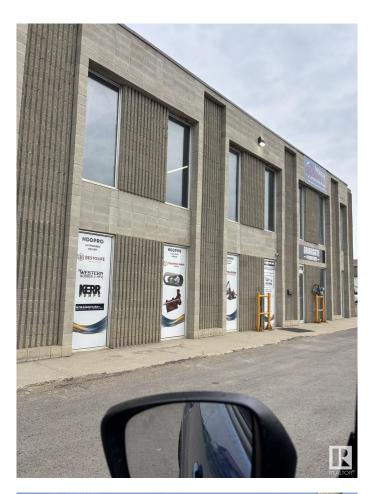

### \$0

0 Bedroom, 0.00 Bathroom, Industrial on 0.00 Acres

Ellis Industrial Park, Rural Parkland County, AB

Flexible industrial space in Acheson. well maintained with flexible terms, each unit has 2-12' x 14' grade loading doors, sump, overhead heaters, gravelled yard and ample parking. 2121 SF

# **Community Information**

Address 10466 Fulton Drive

Area Rural Parkland County

Subdivision Ellis Industrial Park

City Rural Parkland County

County ALBERTA

Province AB

Postal Code T7X 6A1